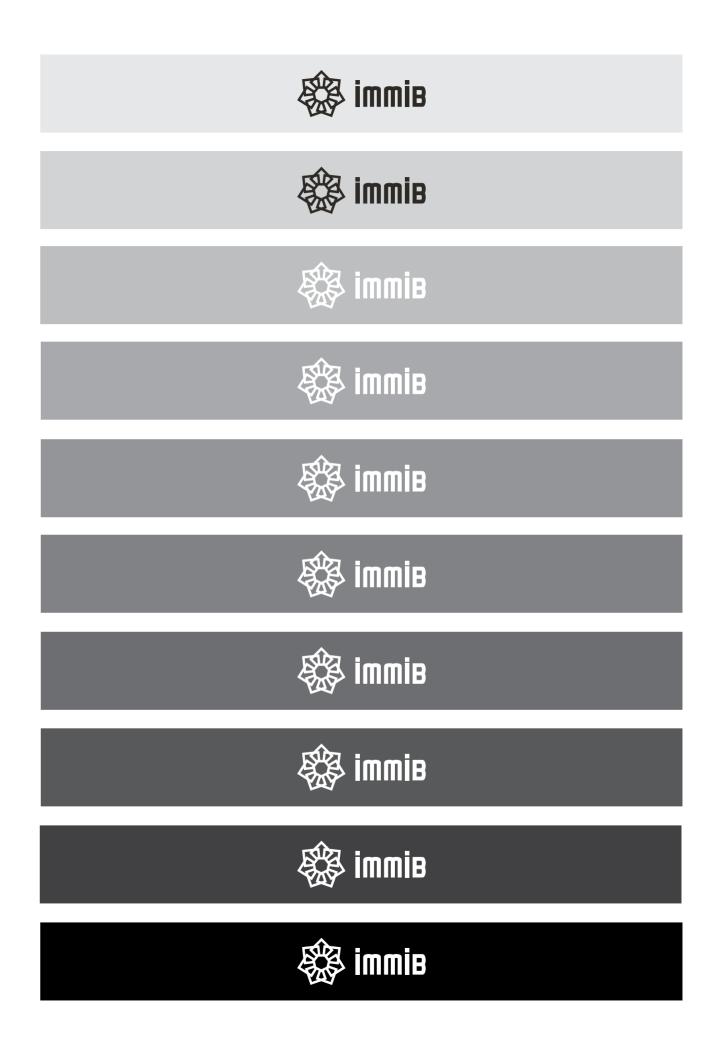

## Using Logotype on Grey Tones

## **DESCRIPTION**

The usage of IMMIB's logo on the shades of gray is like the one shown on the right side. Colors and design cannot be changed under any circumstances.

## **BRAND INTEGRITY**

In order to maintain brand integrity of IMMIB and to protect it; logo, logotype and studies that will be used should be reproduced from Master Artwork and then they should be used.

## **COLOR USAGE**

Logo and works that will be used should be printed out with IMMIB's Corporate Identity Colors.

Pantone Black C