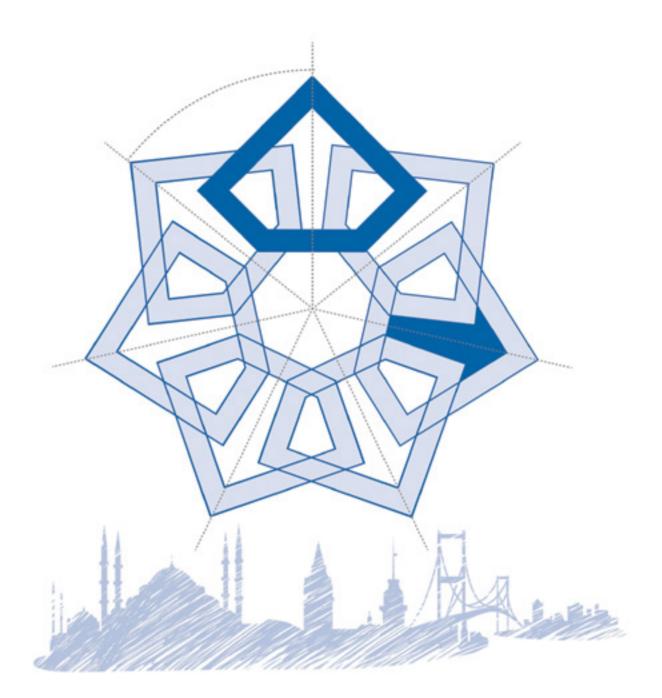

## Structure of Emblem

### **DESCRIPTION**

Emblem structure of IMMIB is like the one shown on the right side. Colors and design cannot be changed under any circumstances.

## ICON OF IMMIB

Our emblem symbolizes exportation from seven hills of Istanbul to seven continents of the world. The cyclical gathering of seven arrows describing growth and expansion out from the center reflects the dynamism of IMMIB and its harmony with the associations under its roof. The color sky blue used in our logo represents endless efficiency, success and reliance.