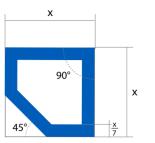

## Structure of Logotype

## **DESCRIPTION**

IMMIB's logo structure is like the one shown on the right side. Colors and design cannot be changed under any circumstances.