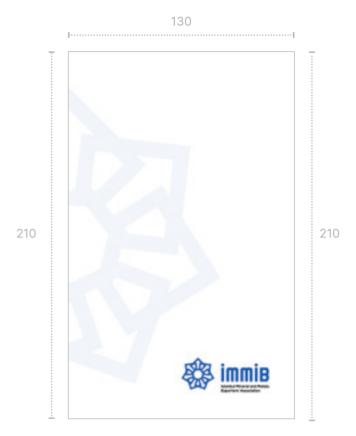

### Glued Notebook

#### **DESCRIPTION**

Glued Notebook of IMMIB is like the one shown on the right side. Colors and design cannot be changed under any circumstances.