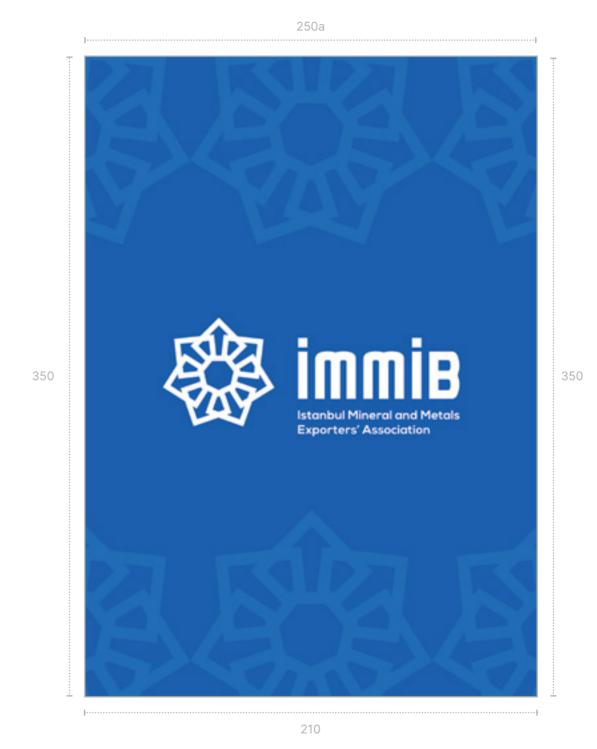

## Poster Format White

## **DESCRIPTION**

Poster Format of IMMIB is like the one shown on the right side. Colors and design cannot be changed under any circumstances.

## **BRAND INTEGRITY**

In order to maintain brand integrity of IMMIB and to protect it; logo, logotype and studies that will be used should be reproduced from Master Artwork and then they should be used.

## **COLOR USAGE**

Logo and works that will be used should be printed out with <a href="IMMIB's Corporate Identity Colors">IMMIB's Corporate Identity Colors</a>.

Pantone Black C Pantone 300 C

For the working document and further information, please contact with Corporate Communication Department. kio@immib.org.tr

210