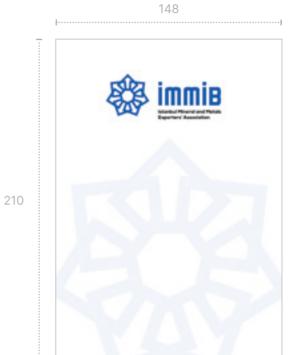

## Vertical Ad Format White

## **DESCRIPTION**

Vertical Ad Format of IMMIB is like the one shown on the right side. Colors and design cannot be changed under any circumstances.