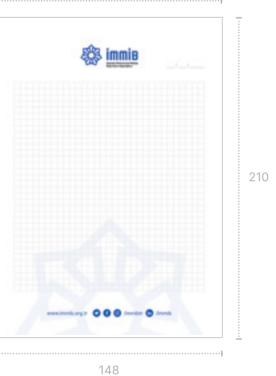

## Vertical Ad Format Blue

## **DESCRIPTION**

Vertical Ad Format of IMMIB is like the one shown on the right side. Colors and design cannot be changed under any circumstances.