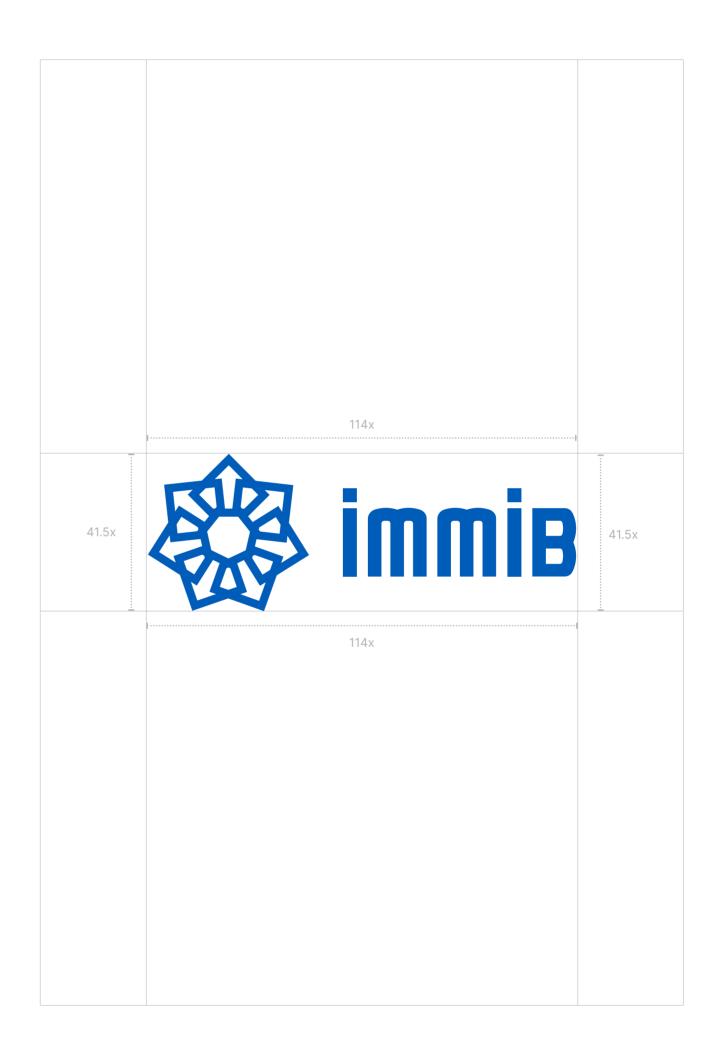

## Proportion of Logotype

## **DESCRIPTION**

IMMIB's logo proportion is like the one shown on the right side. Colors and design cannot be changed under any circumstances.

## **BRAND INTEGRITY**

In order to maintain brand integrity of IMMIB and to protect it; logo, logotype and studies that will be used should be reproduced from Master Artwork and then they should be used.

## **COLOR USAGE**

Logo and works that will be used should be printed out with IMMIB's Corporate Identity Colors.

Pantone 300 C