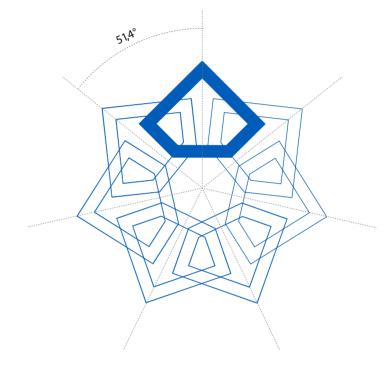

## Proportion of Logotype

## **DESCRIPTION**

IMMIB's logo proportion is like the one shown on the right side. Colors and design cannot be changed under any circumstances.