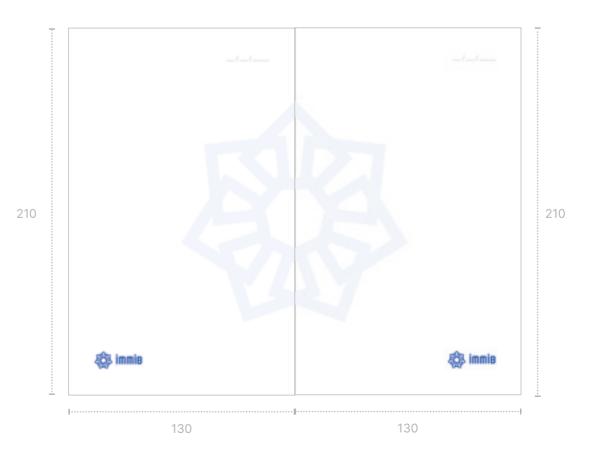

## **Business Card**

### **DESCRIPTION**

Business Card of IMMIB is like the one shown on the right side. Colors and design cannot be changed under any circumstances.

85

85

85

85

Dimensions are given in mm unit.

50