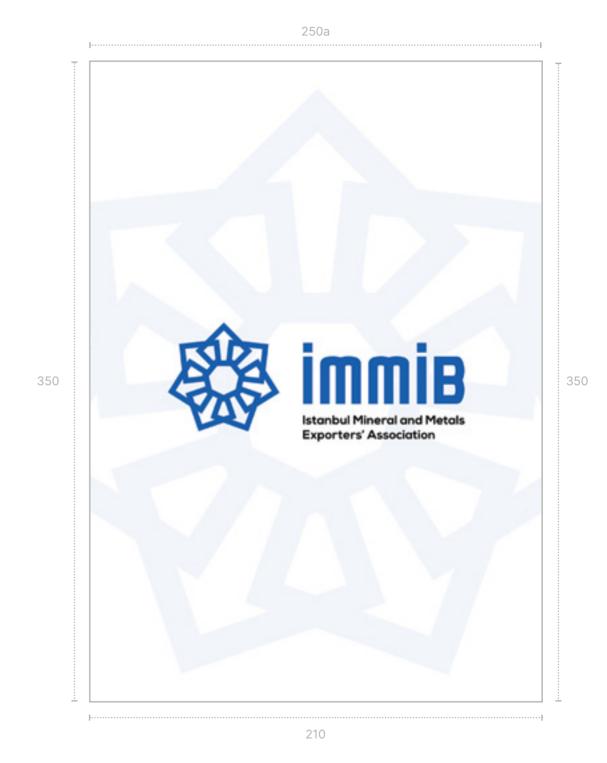

## Poster Format White

## **DESCRIPTION**

Poster Format of IMMIB is like the one shown on the right side. Colors and design cannot be changed under any circumstances.

210