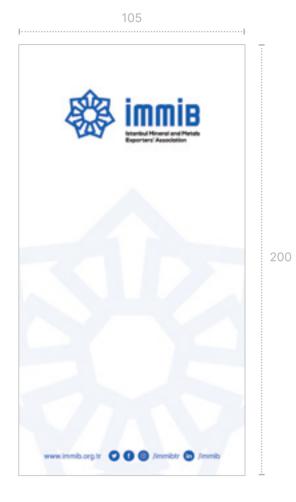

### Notebook

#### **DESCRIPTION**

Notebook of IMMIB is like the one shown on the right side. Colors and design cannot be changed under any circumstances.

200

www.immib.org.tr 🔘 🕡 📵 /immib/r 🕤 /immib

105