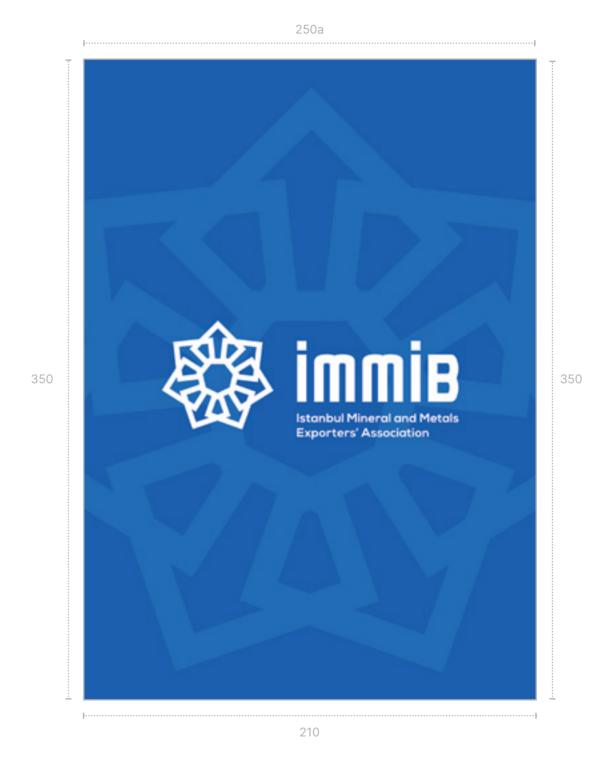

## Poster Format Blue

## **DESCRIPTION**

Poster Format of IMMIB is like the one shown on the right side. Colors and design cannot be changed under any circumstances.

210